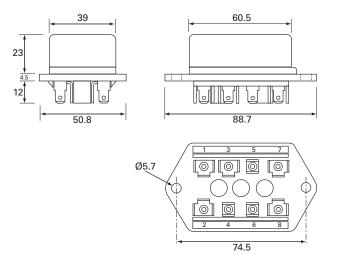

### Additional information

To replace 37409, terminals 1 and 3 should be bridged. To replace 37564, terminals 5 and 7 should be bridged.

Technical Drawing (not to scale)

#### **Specification**

Type Application Terminals Fuse retaining clips Fuses Dimensions Weight Through panel mounting fuse box 12 and 24 volt Brass, 17.5A lucar blade, 6.3mm Copper 29 to 32mm x 6.3mm flat ended glass fuses See diagram 65g