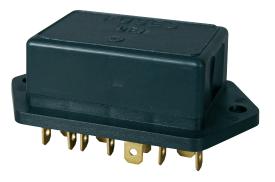

## Part No. 0-237-06

Fuse box, 4 way, for 29mm glass fuses with storage for 2 spare fuses. Through panel mounting, 6.3mm blade terminals. Supplied without fuses. Replaces 6FJ, 37409 and 37564.